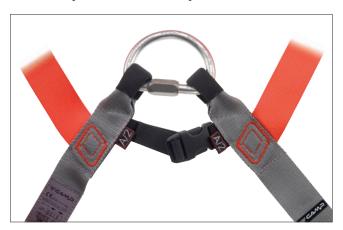

## Connection to the "A/2" attachment points of a fullbody harness and to a lanyard

| Ref. | Product name           | Weight |     | <b>⇔</b> | ф  | ₩  | mm <b>O</b> | Ō  | C        | €      | ERC |  |
|------|------------------------|--------|-----|----------|----|----|-------------|----|----------|--------|-----|--|
|      |                        | g      | oz  | kN       | kN | mm | mm          | mm | EN 12275 | EN 362 |     |  |
| 0671 | D QUICK LINK ALU 12 mm | 125    | 4.4 | 25       | 16 | 14 | 107         | 85 | Q        | Q      | •   |  |