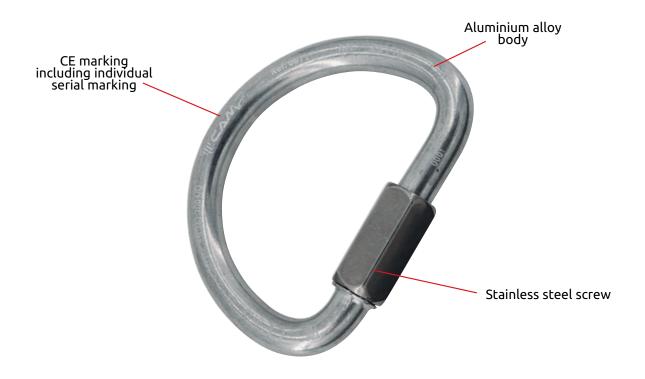

## D QUICK LINK ALU Ø 12 mm

Ref. 0671

CONSTRUCTION, ROOFS, TOWERS/INDUSTRY

Aluminum alloy D shaped quick link with a stainless steel screw gate closure. The wide, rounded shape of the body is ideal for bridging the connection between "A/2" double sternal attachment points on some full body harnesses. Guaranteed strength of 15 kN when pulled in any direction.

Constructed from 12 mm rod. Requires 17 mm open-end wrench to lock or open.