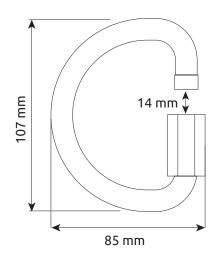

## Connection to the "A/2" attachment points of a fullbody harness and to a lanyard

| Ref. | Product name           | Weight |     | <b>⇔</b> | ф  | ₩  | mm <b>O</b> | Ō  | C        | €      | ERC |  |
|------|------------------------|--------|-----|----------|----|----|-------------|----|----------|--------|-----|--|
|      |                        | g      | oz  | kN       | kN | mm | mm          | mm | EN 12275 | EN 362 |     |  |
| 0671 | D QUICK LINK ALU 12 mm | 125    | 4.4 | 25       | 16 | 14 | 107         | 85 | Q        | Q      | •   |  |